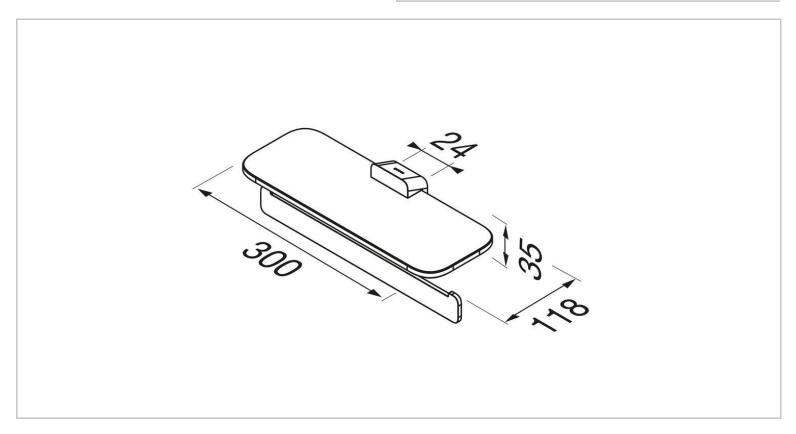

30 x 11.8 x 3.5 cm

## Product info:

Finishing: Coating

• Material: Brass; Glass; Stainless steel

• Mounting type: Screws

• Mounting set included: Yes

Center to center distance (mm): 24

• Weight limit (kg): 3

Follow cleaning instructions and avoid using any harmful chemicals. Failure to do so voids the warranty.