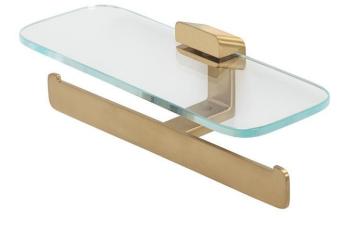

Brand: Geesa, Netherlands

Name : Shift Brushed Gold– Toilet roll holder

double with shelf in transparent glass

Item Code: 9948-07

Designer: Geesa

Color / Finish: Brushed Gold

Dimensions: Overall (LxWxH in cm)